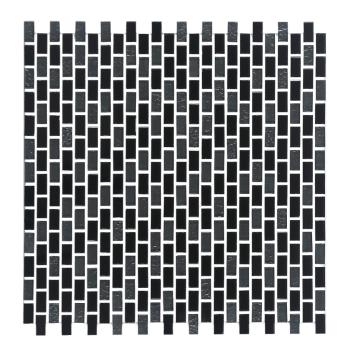

## ARTMIRROR NICKEL BRICK MOSAIC

1007322 | 300x300mm

| Colour                 |                   |
|------------------------|-------------------|
| Surface Finish         | Various           |
| Exclusive to Beaumonts | Yes               |
| Country of Origin      | CHN               |
| Undulation             | Flat              |
| Slip Rating            | No Classification |
| Tile Type              | No Classification |
| Tile Thickness         | 8mm               |
| Edge                   | No Classification |
| Wet Barefoot Ramp Test | NA                |
|                        |                   |