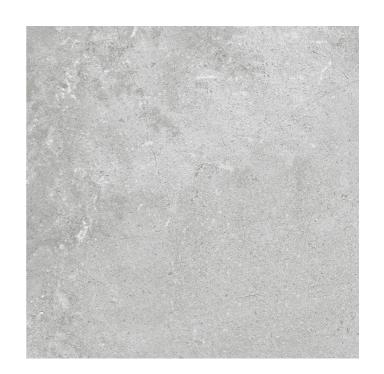

## OMNIFORM GREY TEXTURED TILE

1305099 | 300x300mm

| Range Name                   | Omniform    |
|------------------------------|-------------|
| Colour                       | Grey        |
| Surface Finish               | Textured    |
| Exclusive to Beaumonts       | Yes         |
| Country of Origin            | CHN         |
| Undulation                   | Flat        |
| Wear Rating                  | 3           |
| Slip Rating                  | P3          |
| Variation                    | V3          |
| Tile Type                    | Monocottura |
| Tile Thickness               | 8.5mm       |
| Edge                         | Pressed     |
| Number of Faces              | 12          |
| Pieces Per Pack              | 12          |
| Pieces Per Sqm               | 11.11       |
| Weight Per Sqm               | 17.33kg     |
| Wet Barefoot Ramp Test       |             |
| Light Reflectance Value      | 33          |
| % Crystalline Silica Content | 32%         |
| Porosity                     | > 3% <= 6%  |
|                              |             |