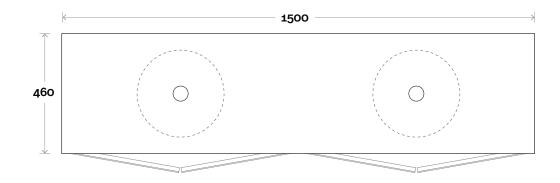

## Configuration

Iris 10 1500mm double basin

**Top Thickness** 

Silestone: 20mm Dekton: 12mm Symphony: 20mm Note:

• Waste centre: 375mm std (may vary depending on basin)

**Plumbing allowance** 

### Profile