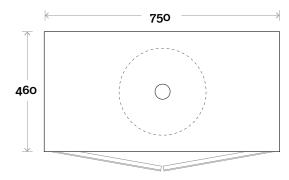

Iris 1 600mm centre basin

#### **Top Thickness**

Silestone: 20mm Dekton: 12mm Symphony: 20mm

#### Note:

• Waste centre: 300mm std (may vary depending on basin)

**Plumbing allowance** 

#### **Profile**