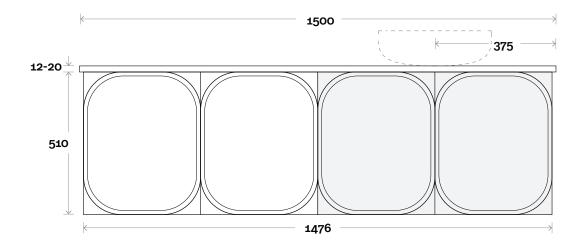

## Configuration

Iris 9 1500mm off centre basin

#### **Top Thickness**

Silestone: 20mm Dekton: 12mm Symphony: 20mm

#### Note:

• Waste centre: 375mm std (may vary depending on basin)

• Left or Right hand basin

**Plumbing allowance** 

### Profile