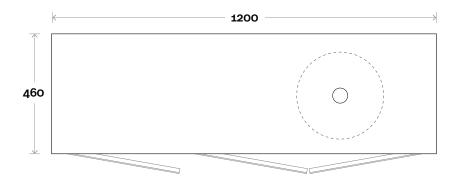

## Configuration

Iris 7 1200mm double basin

#### Note:

• Waste centre: 300mm std (may vary depending on basin)

• RH pair doors as standard

**Plumbing allowance** 