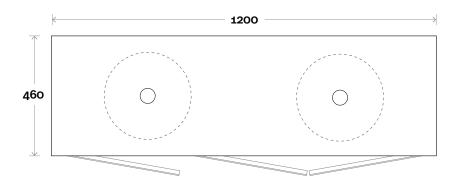

## Configuration

Iris 7 1200mm double basin

#### Note:

• Waste centre: 300mm std (may vary depending on basin)

• RH pair doors as standard

**Plumbing allowance** 