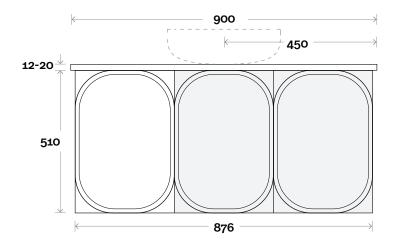

## Configuration

Iris 3 900mm centre basin

#### **Top Thickness**

Silestone: 20mm Dekton: 12mm Symphony: 20mm

#### Note:

• Waste centre: 450mm std (may vary depending on basin)

• RH pair doors as standard

**Plumbing allowance** 

### Profile