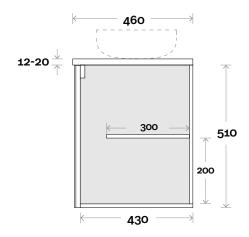

Iris 1 600mm centre basin

#### **Top Thickness**

Silestone: 20mm Dekton: 12mm Symphony: 20mm

#### Note:

• Waste centre: 300mm std (may vary depending on basin)

**Plumbing allowance** 

#### **Profile**