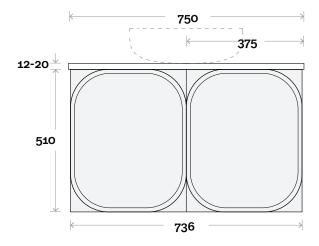

## Configuration

Iris 2 750mm centre basin

**Top Thickness** 

Silestone: 20mm Dekton: 12mm Symphony: 20mm Note:

• Waste centre: 375mm std (may vary depending on basin)

**Plumbing allowance** 

### Profile