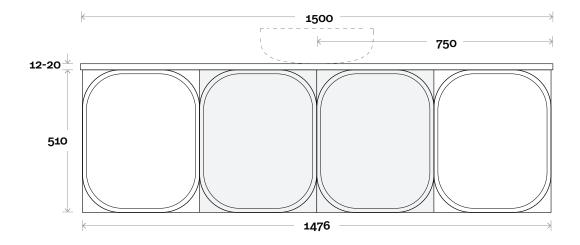

## Configuration

Iris 8 1500mm centre basin

#### **Top Thickness**

Silestone: 20mm Dekton: 12mm Symphony: 20mm

#### Note:

• Waste centre: 750mm std (may vary depending on basin)

Centre pair doors

**Plumbing allowance** 

### Profile