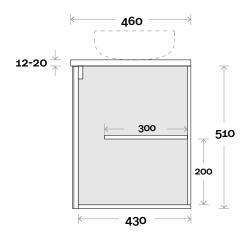

Iris 1 600mm centre basin

#### **Top Thickness**

Silestone: 20mm Dekton: 12mm Symphony: 20mm

#### Note:

• Waste centre: 300mm std (may vary depending on basin)

**Plumbing allowance** 

#### **Profile**