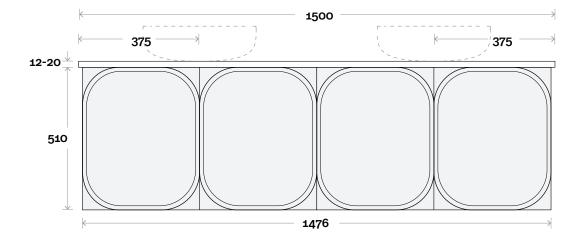

## Configuration

Iris 10 1500mm double basin

**Top Thickness** 

Silestone: 20mm Dekton: 12mm Symphony: 20mm Note:

• Waste centre: 375mm std (may vary depending on basin)

**Plumbing allowance** 

### Profile