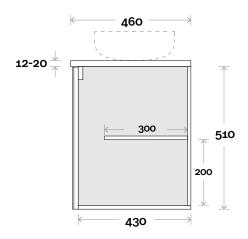

## Configuration

Iris 8 1500mm centre basin

#### **Top Thickness**

Silestone: 20mm Dekton: 12mm Symphony: 20mm

#### Note:

• Waste centre: 750mm std (may vary depending on basin)

Centre pair doors

**Plumbing allowance** 

### Profile