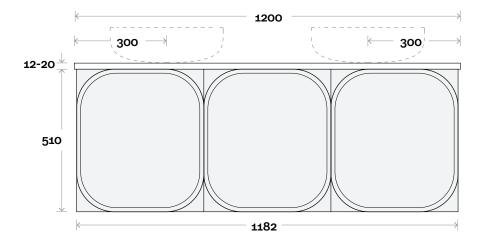

#### Note:

• Waste centre: 300mm std (may vary depending on basin)

• RH pair doors as standard

**Plumbing allowance** 