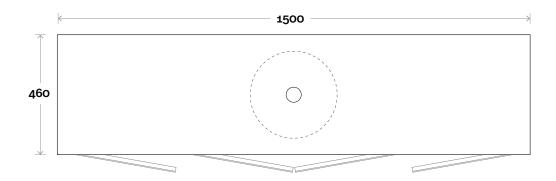

## Configuration

Iris 8 1500mm centre basin

#### **Top Thickness**

Silestone: 20mm Dekton: 12mm Symphony: 20mm

#### Note:

• Waste centre: 750mm std (may vary depending on basin)

Centre pair doors

**Plumbing allowance** 

### Profile