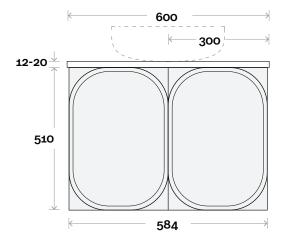

## Configuration

Iris 7 1200mm double basin

#### **Top Thickness**

Silestone: 20mm Dekton: 12mm Symphony: 20mm

#### Note:

• Waste centre: 300mm std (may vary depending on basin)

• RH pair doors as standard

**Plumbing allowance** 

### Profile