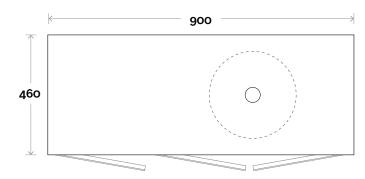

## Configuration

Iris 4 900mm off centre basin

#### **Top Thickness**

Silestone: 20mm Dekton: 12mm Symphony: 20mm

#### Note:

• Waste centre: 300mm std (may vary depending on basin)

• Left or Right hand basin

**Plumbing allowance** 