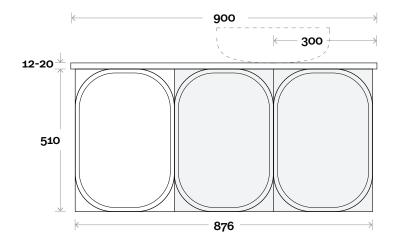

## Configuration

Iris 3 900mm centre basin

#### **Top Thickness**

Silestone: 20mm Dekton: 12mm Symphony: 20mm

#### Note:

• Waste centre: 450mm std (may vary depending on basin)

• RH pair doors as standard

**Plumbing allowance** 