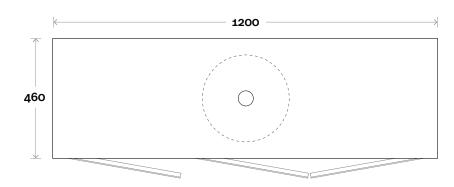

Iris 1 600mm centre basin

#### Note:

• Waste centre: 300mm std (may vary depending on basin)

**Plumbing allowance** 