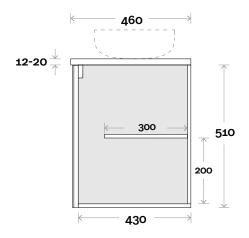

## Configuration

Iris 4 900mm off centre basin

#### **Top Thickness**

Silestone: 20mm Dekton: 12mm Symphony: 20mm

#### Note:

• Waste centre: 300mm std (may vary depending on basin)

• Left or Right hand basin

**Plumbing allowance** 