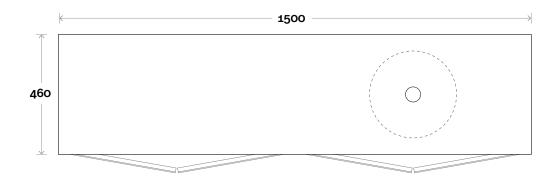

## Configuration

Iris 9 1500mm off centre basin

#### **Top Thickness**

Silestone: 20mm Dekton: 12mm Symphony: 20mm

#### Note:

• Waste centre: 375mm std (may vary depending on basin)

• Left or Right hand basin

**Plumbing allowance** 