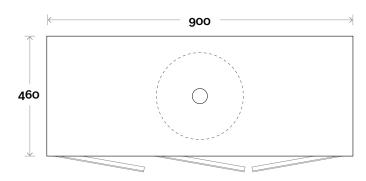

## Configuration

Iris 3 900mm centre basin

#### **Top Thickness**

Silestone: 20mm Dekton: 12mm Symphony: 20mm

#### Note:

• Waste centre: 450mm std (may vary depending on basin)

• RH pair doors as standard

**Plumbing allowance** 