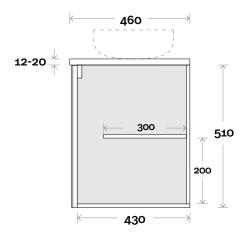

Iris 1 600mm centre basin

#### Note:

• Waste centre: 300mm std (may vary depending on basin)

**Plumbing allowance** 