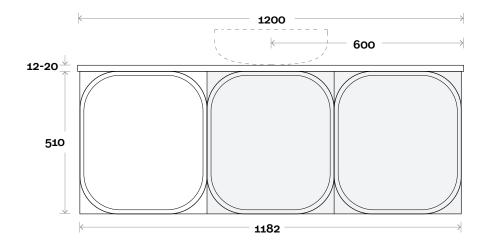

## Configuration

Iris 5 1200mm centre basin

**Top Thickness** 

Silestone: 20mm Dekton: 12mm Symphony: 20mm Note:

• Waste centre: 600mm std (may vary depending on basin)

• RH pair doors as standard

**Plumbing allowance** 

### Profile