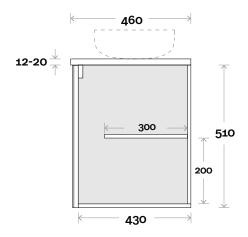

Iris 1 600mm centre basin

#### **Top Thickness**

Silestone: 20mm Dekton: 12mm Symphony: 20mm

#### Note:

• Waste centre: 300mm std (may vary depending on basin)

**Plumbing allowance** 

#### **Profile**