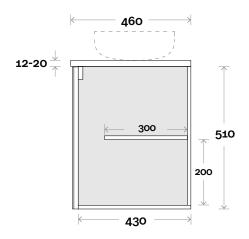

## Configuration

Iris 8 1500mm centre basin

#### **Top Thickness**

Silestone: 20mm Dekton: 12mm Symphony: 20mm

#### Note:

• Waste centre: 750mm std (may vary depending on basin)

Centre pair doors

**Plumbing allowance** 

### Profile