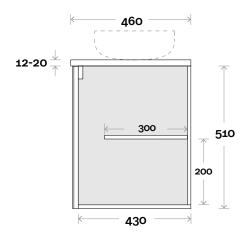

#### Note:

• Waste centre: 300mm std (may vary depending on basin)

**Plumbing allowance** 