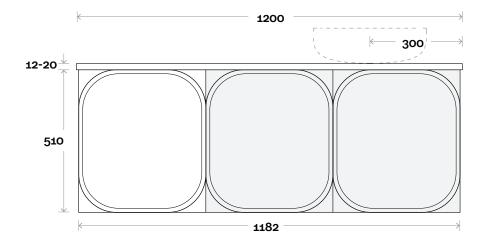

## Configuration

Iris 7 1200mm double basin

#### Note:

• Waste centre: 300mm std (may vary depending on basin)

• RH pair doors as standard

**Plumbing allowance** 

### Profile