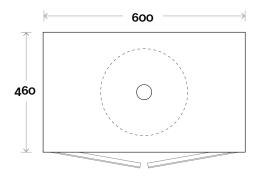

Iris 1 600mm centre basin

#### **Top Thickness**

Silestone: 20mm Dekton: 12mm Symphony: 20mm

#### Note:

• Waste centre: 300mm std (may vary depending on basin)

**Plumbing allowance** 

#### **Profile**