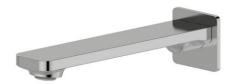

## Available In

C

1251302 Chrome

В

1251303 Black

BN

1251304 Brush Nickel

BGM

1251305 Brush Gun Metal

| SPECIFICATIONS |                                                         |
|----------------|---------------------------------------------------------|
| SKU            | 1251305/ Platz Basin/Bath Outlet 180 Brush Gun<br>Metal |
| WELS Info      | N/R                                                     |
| Cartridge      | N/A                                                     |
| Water Pressure | Minimum Pressure 150KPA  Maximum Pressure 500KPA        |
| Warranty       | 25 Yrs Parts Replacement only                           |

<sup>\*</sup>Disclaimer: All products must be installed by Australia licensed plumber or registered trade person. The manufacture reserves the right to vary specifications or delete models without notification. Dimensions are nominal measurements only.