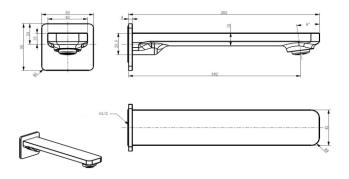

## Available In

C

1251302 Chrome

В

1251303 Black

BN

1251304 Brush Nickel

BGM

1251305 Brush Gun Metal

| SPECIFICATIONS |                                                         |
|----------------|---------------------------------------------------------|
| SKU            | 1251305/ Platz Basin/Bath Outlet 180 Brush Gun<br>Metal |
| WELS Info      | N/R                                                     |
| Cartridge      | N/A                                                     |
| Water Pressure | Minimum Pressure 150KPA  Maximum Pressure 500KPA        |
| Warranty       | 25 Yrs Parts Replacement only                           |

<sup>\*</sup>Disclaimer: All products must be installed by Australia licensed plumber or registered trade person. The manufacture reserves the right to vary specifications or delete models without notification. Dimensions are nominal measurements only.