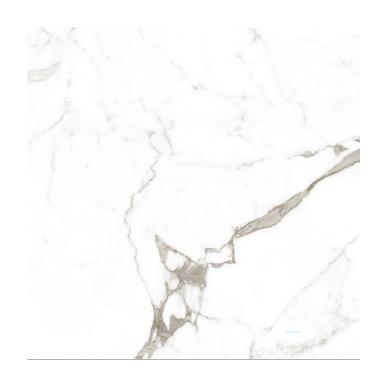

#### AMBIENCE CALACATTA WHITE MATT TILE

### 1254405 | 600x600mm

| Range Name                   | Ambience          |
|------------------------------|-------------------|
| Colour                       | White             |
| Surface Finish               | Matt              |
| Exclusive to Beaumonts       | Yes               |
| Country of Origin            | IND               |
| Undulation                   | Flat              |
| Wear Rating                  | 4                 |
| Slip Rating                  |                   |
| Variation                    | V4                |
| Tile Type                    | GL-Porc           |
| Tile Thickness               | 8mm               |
| Edge                         | Rect              |
| Number of Faces              | 17                |
| Pieces Per Pack              | 4                 |
| Pieces Per Sqm               | 2.78              |
| Weight Per Sqm               | 19.03kg           |
| Wet Barefoot Ramp Test       |                   |
| Light Reflectance Value      | No Classification |
| % Crystalline Silica Content | 1.9%              |
| Porosity                     | <= 0.5%           |
|                              |                   |