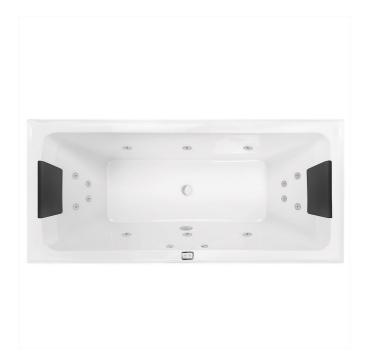

## ELBRUS SPA BATH ACRYLIC 1800 14 JETS GLOSS

WHITE

105632 | 1790x820mm

**Elbrus** Range Name Colour

Surface Finish

Country of Origin

Tile Undulation

Wear Rating