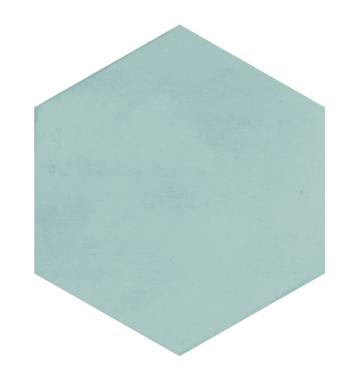

#### DENIA HEXAGON SKY STRUCTURED TEXTURED TILE

#### 1267903 | 160x140mm

| Range Name                   | Denia      |
|------------------------------|------------|
| Colour                       | Sky        |
| Surface Finish               | Textured   |
| Exclusive to Beaumonts       | Yes        |
| Country of Origin            | ESP        |
| Undulation                   | Structured |
| Wear Rating                  | 4          |
| Slip Rating                  | P3         |
| Variation                    | V3         |
| Tile Type                    | GL-Porc    |
| Tile Thickness               | 8.5mm      |
| Edge                         | Pressed    |
| Number of Faces              | 32         |
| Pieces Per Pack              | 26         |
| Pieces Per Sqm               | 58.82      |
| Weight Per Sqm               | 18.82kg    |
| Wet Barefoot Ramp Test       | NA         |
| Light Reflectance Value      |            |
| % Crystalline Silica Content | 20.00%     |
| Porosity                     | <= 0.5%    |
|                              |            |