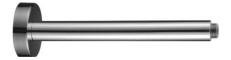

## Available In C 1251277 Chrome B 1251278 Matt Black BN 1251279 Brushed Nickel BG 1251280 Brushed Gold BGM 1251281 Brushed Gun Metal

| SPECIFICATIONS |                                               |
|----------------|-----------------------------------------------|
| SKU            | 1251277 / Misha Ceiling Shower Arm 300 Chrome |
| Material       | Brass                                         |
| Warranty       | 25 Yrs Parts Replacement                      |