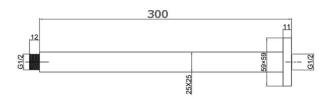

## Available In C 1251277 Chrome B 1251278 Matt Black BN 1251279 Brushed Nickel BG 1251280 Brushed Gold BGM 1251281 Brushed Gun Metal

| SPECIFICATIONS |                                               |
|----------------|-----------------------------------------------|
| SKU            | 1251277 / Misha Ceiling Shower Arm 300 Chrome |
| Material       | Brass                                         |
| Warranty       | 25 Yrs Parts Replacement                      |