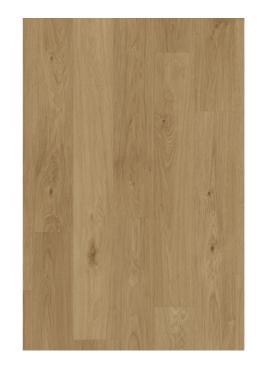

#### MYSTIC WARM OAK WATER RESISTANT LAMINATE

## 1297040 | 1213x193mm

| Range Name           | Mystic     |
|----------------------|------------|
| Colour Group         | Warm Oak   |
| Material Type        | Laminate   |
| Edge Type            | 4V Pressed |
| Surface Finish       | Matt       |
| Joining Method       | Angle tap  |
| Country of Origin    | CHN        |
| Wear Layer Thickness | AC4mm      |
| Slip Rating          |            |
| Thickness            | 8mm        |
| Number of Faces      | 24         |
| Pieces Per Sqm       | 4.27       |
| Pieces Per Pack      | 10         |
| Weight Per Pack      | 17.2kg     |
|                      |            |