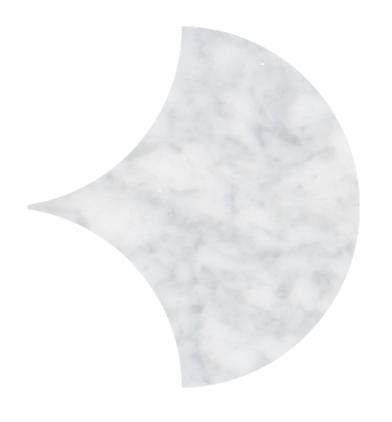

## MILESTONE FAN ICE MOSAIC

1010442 | 300x300mm

| Honed             |
|-------------------|
| ITA               |
| No Classification |
| No Classification |
|                   |
| No Classification |
| 10mm              |
| No Classification |
|                   |
|                   |
|                   |
|                   |
| NA                |
|                   |
| t                 |
|                   |
|                   |