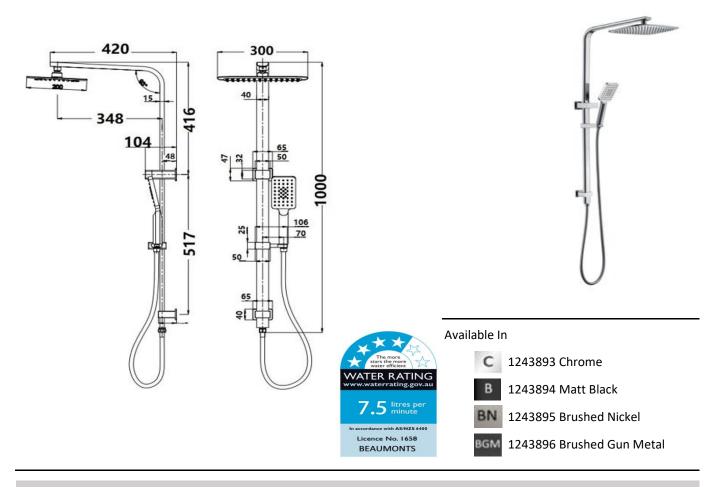

## **SPECIFICATIONS**

| SKU            | 1243895/Platz Twin Shower                          |
|----------------|----------------------------------------------------|
| Water Inlet    | Universal Inlet ( Top/Buttom)                      |
| Cartridge      | NR                                                 |
| Hose           | 1.5M Dural Hose                                    |
| Water Pressure | Minimum Pressure 150KPA<br>Maximum Pressure 500KPA |
| Warranty       | Cartridge: 25 Yrs<br>Labour: 2 Yrs                 |