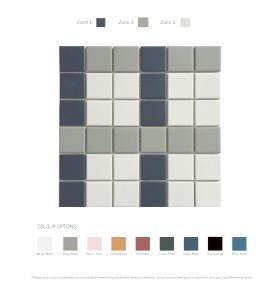

# REGENCY GRID MULTICOLOUR TEXTURED MOSAIC TILE

#### 1270862 | 302x302mm

| Range Name                   | Regency     |
|------------------------------|-------------|
| Colour                       | Multicolour |
| Surface Finish               | Textured    |
| Country of Origin            | CHN         |
| Undulation                   | Flat        |
| Wear Rating                  | 3           |
| Slip Rating                  | P3          |
| Variation                    | V1          |
| Tile Type                    | GL-Porc     |
| Tile Thickness               | 6mm         |
| Edge                         | Pressed     |
| Number of Faces              | 1           |
| Pieces Per Pack              | 15          |
| Pieces Per Sqm               | 10.71       |
| Weight Per Sqm               | 10.07kg     |
| Wet Barefoot Ramp Test       |             |
| Light Reflectance Value      | na          |
| % Crystalline Silica Content | 29.65%      |
| Porosity                     | <= 0.5%     |
|                              |             |

## REGENCY GRID MULTI DESIGN (23x25) 260x300MM