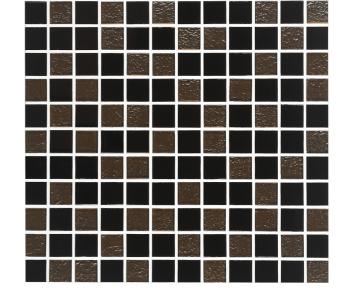

## ARTMIRROR BRONZE MOSAIC

1007317 | 300x300mm

| Colour                 |                   |
|------------------------|-------------------|
| Surface Finish         | Various           |
| Exclusive to Beaumonts | Yes               |
| Country of Origin      | CHN               |
| Undulation             | Flat              |
| Slip Rating            | No Classification |
| Tile Type              | No Classification |
| Tile Thickness         | 8mm               |
| Edge                   | No Classification |
| Wet Barefoot Ramp Test | NA                |