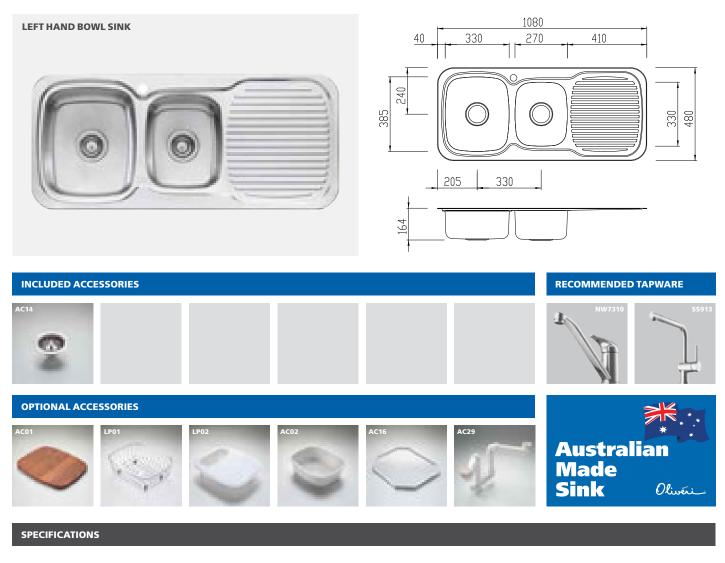

| <b>Description</b><br>1 & 3/4 bowl inset sink with drainer | Construction            | 2 piece, bowls & drainer seam welded                         |
|------------------------------------------------------------|-------------------------|--------------------------------------------------------------|
|                                                            | Material                | 304 grade, 18/10 polished stainless steel (0.8mm thick)      |
|                                                            | Installation            | Inset recommended.                                           |
| <b>Sink Size</b><br>1080W x 480H                           | Fixings                 | Adjustable clips and sealing foam supplied                   |
|                                                            | <b>Cut Out Template</b> | 1060 x 460 x 95mm radius                                     |
|                                                            | Min Cabinet Size        | 700mm                                                        |
| <b>Main Bowl</b><br>330W x 385H x 155D / 17L               | Tap holes               | Available 0 or 1 tap hole (specify when ordering)            |
|                                                            | Waste fittings          | 2 x 90mm basket wastes included                              |
|                                                            | Overflow                | Available, conditions apply                                  |
| <b>3/4 Bowl</b><br>270W x 330H x 155D / 12L                | Carton Size             | 1090 x 490 x 170mm                                           |
|                                                            | Weight                  | 6.5kg                                                        |
|                                                            | Warranty                | Lifetime manufacturer's warranty (refer to oliverisinks.com) |