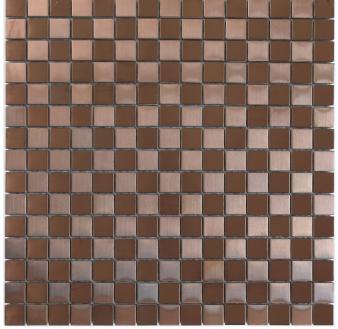

## METAL COPPER MOSAIC

1007357 | 296x296mm

| Range Name                   |                   |
|------------------------------|-------------------|
| Colour                       | Metal             |
| Surface Finish               | Silk              |
| Country of Origin            | CHN               |
| Undulation                   | Flat              |
| Slip Rating                  | No Classification |
| Variation                    |                   |
| Tile Type                    | No Classification |
| Tile Thickness               | 8mm               |
| Edge                         | No Classification |
| Number of Faces              |                   |
| Pieces Per Pack              |                   |
| Pieces Per Sqm               |                   |
| Weight Per Sqm               |                   |
| Wet Barefoot Ramp Test       | NA                |
| Light Reflectance Value      |                   |
| % Crystalline Silica Content |                   |
| Porosity                     |                   |
|                              |                   |