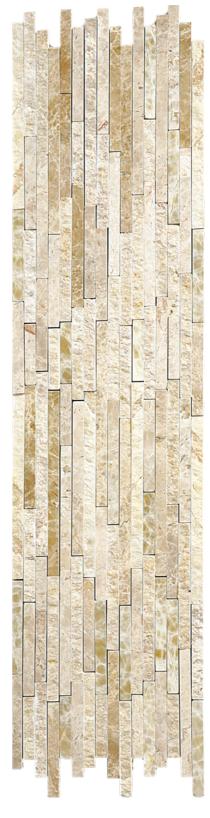

## NATURAL SPLIT PLUS EMP LIGHT MOSAIC

165593 | 600x150mm

| 100070   000X100111111       |                   |
|------------------------------|-------------------|
| Range Name                   |                   |
| Colour                       |                   |
| Surface Finish               | Honed             |
| Country of Origin            | CHN               |
| Undulation                   | Flat              |
| Slip Rating                  | No Classification |
| Variation                    |                   |
| Tile Type                    | No Classification |
| Tile Thickness               | 8mm               |
| Edge                         | No Classification |
| Number of Faces              |                   |
| Pieces Per Pack              |                   |
| Pieces Per Sqm               |                   |
| Weight Per Sqm               |                   |
| Wet Barefoot Ramp Test       | NA                |
| Light Reflectance Value      |                   |
| % Crystalline Silica Content |                   |
| Porosity                     |                   |
|                              |                   |