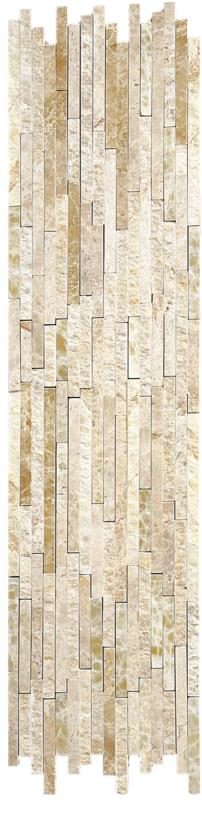

#### NATURAL SPLIT PLUS EMP LIGHT MOSAIC

#### 165593 | 600x150mm

| Colour                 |                   |
|------------------------|-------------------|
| Surface Finish         | Honed             |
| Country of Origin      | CHN               |
| Undulation             | Flat              |
| Slip Rating            | No Classification |
| Tile Type              | No Classification |
| Tile Thickness         | 8mm               |
| Edge                   | No Classification |
| Wet Barefoot Ramp Test | NA                |
|                        |                   |