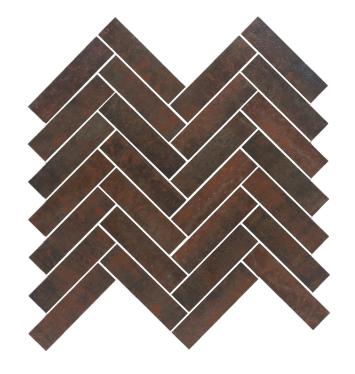

## METALLIC IRON HERRINGBONE MOSAIC

1007283 | 300x300mm

| Colour                 |                   |
|------------------------|-------------------|
| Surface Finish         | Matt              |
| Country of Origin      | CHN               |
| Undulation             | Flat              |
| Slip Rating            | No Classification |
| Tile Type              | No Classification |
| Tile Thickness         | 9mm               |
| Edge                   | No Classification |
| Wet Barefoot Ramp Test | NA                |
|                        |                   |