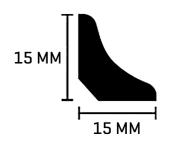

## SCOTIA WHITE BELLA 15X2400 CONCAVED

1252292 0x0mm

Range NameScotiaColourAUSCountry of OriginAUSTile TypeTile ThicknessMmMm% Crystalline Silica ContentV

Details are correct at the time of printing, however we reserve the right to correct any error which may occur from time to time. Please refer to your Beaumonts specialist to confirm all details and product availability.