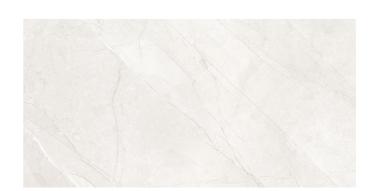

#### PULPIS BIANCO MATT TILE

#### 1247028 | 600x300mm

| Range Name                                                                      | Pulpis                               |
|---------------------------------------------------------------------------------|--------------------------------------|
| Colour                                                                          | Bianco                               |
| Surface Finish                                                                  | Matt                                 |
| Exclusive to Beaumonts                                                          | Yes                                  |
| Country of Origin                                                               | IND                                  |
| Undulation                                                                      | Flat                                 |
| Wear Rating                                                                     | 4                                    |
| Slip Rating                                                                     |                                      |
| Variation                                                                       | V4                                   |
| Tile Type                                                                       | GL-Porc                              |
| Tile Thickness                                                                  | 8.5mm                                |
| Edge                                                                            | Rect                                 |
| Number of Faces                                                                 | 12                                   |
|                                                                                 |                                      |
| Pieces Per Pack                                                                 | 5                                    |
| Pieces Per Pack Pieces Per Sqm                                                  | 5<br>5.56                            |
|                                                                                 |                                      |
| Pieces Per Sqm                                                                  | 5.56                                 |
| Pieces Per Sqm<br>Weight Per Sqm                                                | 5.56                                 |
| Pieces Per Sqm<br>Weight Per Sqm<br>Wet Barefoot Ramp Test                      | 5.56<br>19.44kg<br>No Classification |
| Pieces Per Sqm  Weight Per Sqm  Wet Barefoot Ramp Test  Light Reflectance Value | 5.56<br>19.44kg<br>No Classification |