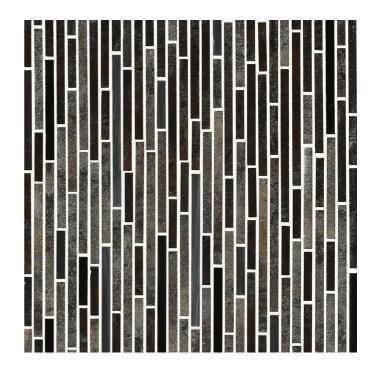

## ANTIQUE IRON (VAR) MOSAIC

165927 | 300x300mm

| Colour                 | Silver            |
|------------------------|-------------------|
| Surface Finish         | Matt              |
| Country of Origin      | CHN               |
| Undulation             | No Classification |
| Slip Rating            | No Classification |
| Tile Type              | No Classification |
| Tile Thickness         | 9mm               |
| Edge                   | No Classification |
| Wet Barefoot Ramp Test | NA                |
|                        |                   |