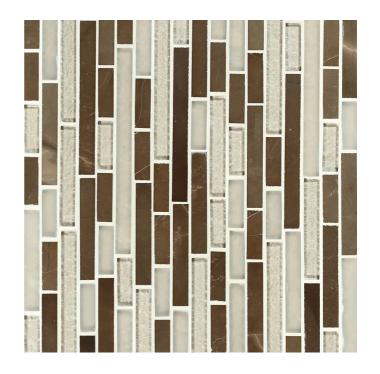

## VILLA MOSAIC

165815 | 300x300mm

| Colour                 |                   |
|------------------------|-------------------|
| Surface Finish         | Various           |
| Country of Origin      | CHN               |
| Undulation             | Flat              |
| Slip Rating            | No Classification |
| Tile Type              | No Classification |
| Tile Thickness         | 8mm               |
| Edge                   | No Classification |
| Wet Barefoot Ramp Test | NA                |
|                        |                   |