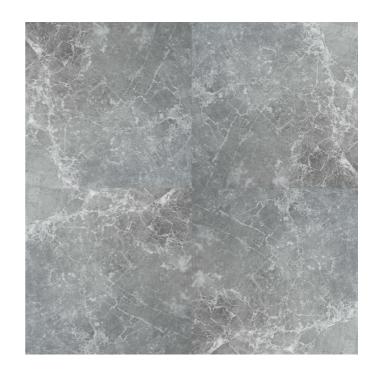

#### STONE IMPRESSIONS MARENGO ISOCORE

### 1235482 | 605x605mm

| Range Name             | Stone Impressions |
|------------------------|-------------------|
| Colour Group           | Marengo           |
| Material Type          | Isocore           |
| Edge Type              | Micro Bevel       |
| Surface Finish         | Matt              |
| Joining Method         | Click             |
| Exclusive to Beaumonts | Yes               |
| Country of Origin      | CHN               |
| Wear Layer Thickness   | 0.55mm            |
| Slip Rating            |                   |
| Thickness              | 8.5mm             |
| Number of Faces        | 8                 |
| Pieces Per Sqm         | 2.73              |
| Pieces Per Pack        | 5                 |
| Weight Per Pack        | 16.6kg            |
|                        |                   |