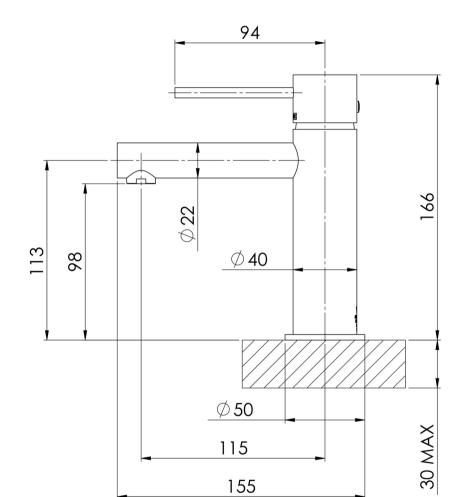

# **VIVID SLIMLINE**

# VIVID SLIMLINE BASIN MIXER







#### **AVAILABLE IN**











VS770 CHR Chrome

VS770 BN Brushed Nickel

VS770 GM Gun Metal

VS770 MB

Matte Black Brushed Gold

## **INFORMATION**

Temperature Rating

1 - 75°C

Pressure Rating 150 - 500kPa





## MAINTENANCE AND CARE:

- All surfaces should be cleaned with mild liquid detergent or soap
- Do not use cream cleaners or citrus based cleaning products, as they
- Use of unsuitable cleaning agents may damage the surface.
- Any damage caused in this way will not be covered by warranty.

Please visit https://www.phoenixtapware.com.au/warranty to view the full warranty