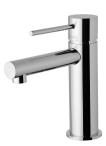

# VIVID SLIMLINE BASIN MIXER

#### **AVAILABLE IN**

VS770 CHR Chrome

VS770 BN Brushed Nickel

VS770 GM Gun Metal

VS770 MB

Matte Black Brushed Gold