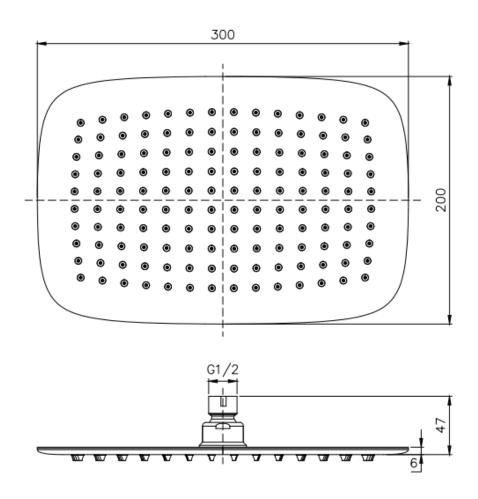

| SPECIFICATIONS  |                             |
|-----------------|-----------------------------|
| CVII            | 1242004                     |
| SKU             | 1243981                     |
|                 |                             |
| MATERIAL        | STAINLESS STEEL             |
| PRESSURE RATING | MINIMUM PRESSURE 150KPA     |
|                 | MAXIMUM PRESSURE 500KPA     |
|                 | WWW.WINTOWN THESSORE SOOK A |
| WARRANTY        | LIFETIME REPLACEMENT        |