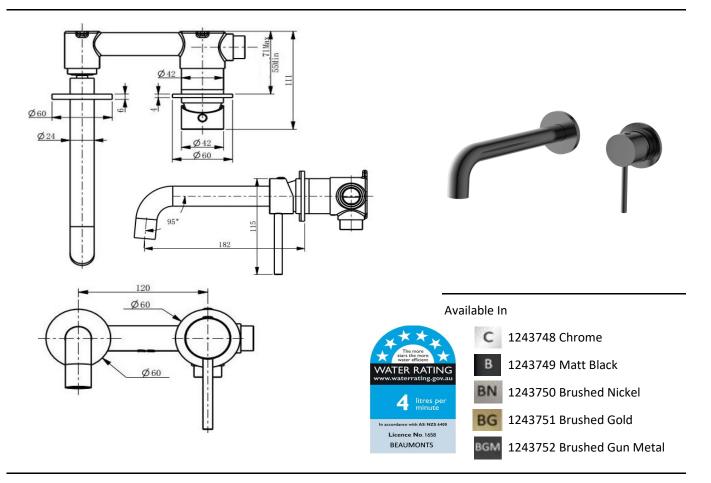

| SPECIFICATIONS |                                                  |
|----------------|--------------------------------------------------|
| SKU            | 1243752/Misha Wall Basin Set Curved 190          |
| WELS Info      | T40007, 6 Star/4L                                |
| Cartridge      | Flühs - Germany                                  |
| Aerator & Hose | Flühs - Germany                                  |
| Water Pressure | Minimum Pressure 150KPA  Maximum Pressure 500KPA |
| Warranty       | Cartridge: 25 Yrs Labour: 2 Yrs                  |