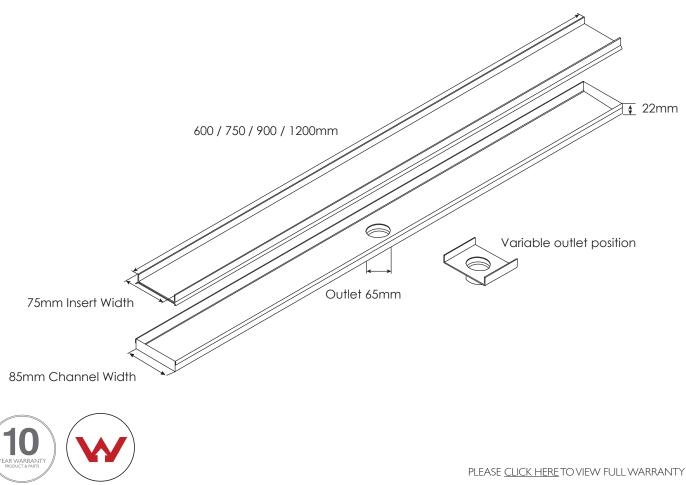

## CHANNEL DRAIN TILE INSERT 75MM OUTLET 65MM

| CODE    | FINISH          | LENGTH |
|---------|-----------------|--------|
| 1008893 | Stainless Steel | 600MM  |
| 1008899 | Stainless Steel | 750MM  |
| 1008905 | Stainless Steel | 900MM  |
| 1008911 | Stainless Steel | 1200MM |