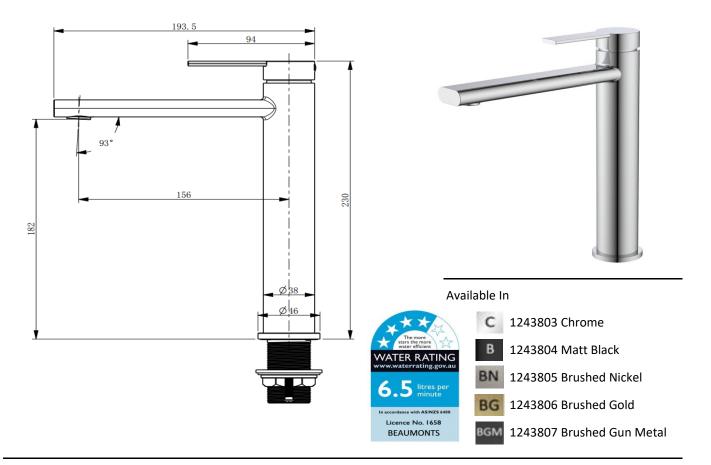

| SPECIFICATIONS |                                                  |
|----------------|--------------------------------------------------|
| SKU            | 1243803/Lina Vessel Basin Mixer                  |
| WELS Info      | T36612, 4 Star/6.5L                              |
| Cartridge      | Kerox - European                                 |
| Aerator & Hose | Flühs - Germany                                  |
| Water Pressure | Minimum Pressure 150KPA  Maximum Pressure 500KPA |
| Warranty       | Cartridge: 25 Yrs                                |
|                | Labour: 2 Yrs                                    |