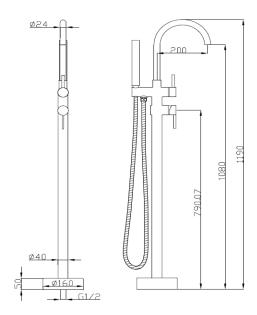

## Available In

- C 1251292 Chrome
- B 1251293 Matt Black
- BN 1251294 Brushed Nickel
- BG 1251295 Brushed Gold
- BGM 1251296 Brushed Gun Metal

| SPECIFICATIONS |                                                                 |
|----------------|-----------------------------------------------------------------|
| SKU            | 1251295/Misha Floor Mounted Bath Mixer w<br>Shower Brushed Gold |
| WELS Info      | S15183, 3Star / 9.0L                                            |
| Aerator & Hose | 1.5M Dural Hose                                                 |
| Water Pressure | Minimum Pressure 150KPA  Maximum Pressure 500KPA                |
| Warranty       | Cartridge: 25 Yrs  Labour: 2 Yrs                                |