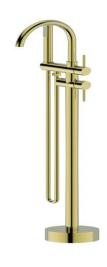

## Available In

- C 1251292 Chrome
- B 1251293 Matt Black
- BN 1251294 Brushed Nickel
- BG 1251295 Brushed Gold
- BGM 1251296 Brushed Gun Metal

| SPECIFICATIONS |                                                                 |
|----------------|-----------------------------------------------------------------|
| SKU            | 1251295/Misha Floor Mounted Bath Mixer w<br>Shower Brushed Gold |
| WELS Info      | S15183, 3Star / 9.0L                                            |
| Aerator & Hose | 1.5M Dural Hose                                                 |
| Water Pressure | Minimum Pressure 150KPA  Maximum Pressure 500KPA                |
| Warranty       | Cartridge: 25 Yrs  Labour: 2 Yrs                                |