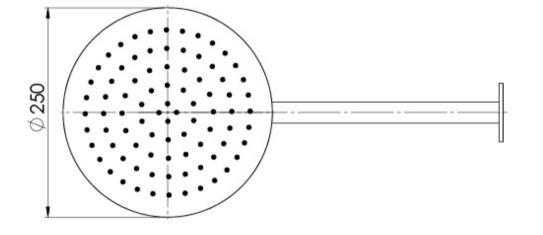

## **VIVID SLIMLINE SS**

VIVID SLIMLINE SS 316 SHOWER ARM AND ROSE

Please visit https://www.phoenixtapware.com.au/warranty to view the full warranty

TAPWARE SHOWERS & ACCESSORIES

While we aim to ensure the specifications shown are correct at time of printing, Phoenix Tapware reserves the right to make modifications without prior notice. Always use the physical product measurements for mark-ups and roughing-in as the line drawing shown may differ from the actual product over time. All measurements are shown in millimetres. Colours may vary from image shown.