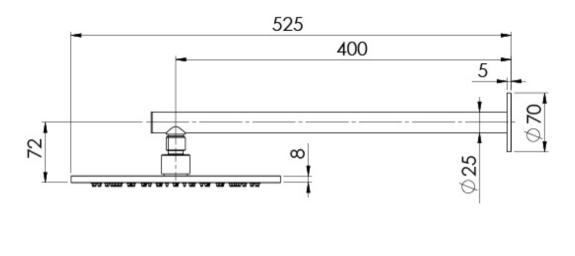

## **VIVID SLIMLINE SS**

VIVID SLIMLINE SS 316 SHOWER ARM AND ROSE

Please visit https://www.phoenixtapware.com.au/warranty to view the full warranty

TAPWARE SHOWERS & ACCESSORIES

While we aim to ensure the specifications shown are correct at time of printing, Phoenix Tapware reserves the right to make modifications without prior notice. Always use the physical product measurements for mark-ups and roughing-in as the line drawing shown may differ from the actual product over time. All measurements are shown in millimetres. Colours may vary from image shown.