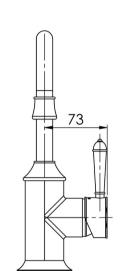

## NOSTALGIA BASIN MIXER 120MM GOOSENECK

### INFORMATION

Temperature Rating 1 - 75°C

Pressure Rating 150 - 500kPa