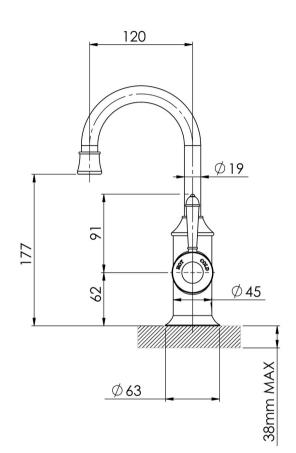

## NOSTALGIA BASIN MIXER 120MM GOOSENECK

### INFORMATION

Temperature Rating 1 - 75°C

Pressure Rating 150 - 500kPa