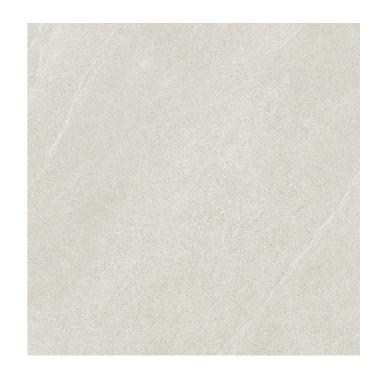

#### SCULPT SANDSTONE WHITE TEXTURED TILE

#### 1273421 | 600x600mm

| Range Name                   | Sculpt       |
|------------------------------|--------------|
| Colour                       | White        |
| Surface Finish               | Textured     |
| Exclusive to Beaumonts       | Yes          |
| Country of Origin            | CHN          |
| Undulation                   | Flat         |
| Wear Rating                  | 3            |
| Slip Rating                  | P3           |
| Variation                    | V3           |
| Tile Type                    | GL-Vit       |
| Tile Thickness               | 9mm          |
| Edge                         | Rect         |
| Number of Faces              | 10           |
| Pieces Per Pack              | 4            |
| Pieces Per Sqm               | 2.78         |
| Weight Per Sqm               | 20.83kg      |
| Wet Barefoot Ramp Test       | NA           |
| Light Reflectance Value      |              |
| % Crystalline Silica Content | 38.0%        |
| Porosity                     | > 0.5% <= 3% |
|                              |              |