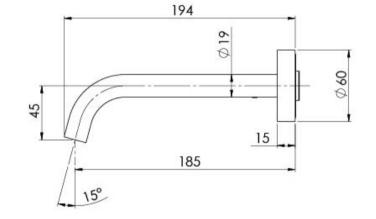

### VIVID SLIMLINE PLUS WALL BASIN / BATH OUTLET 180MM

Please visit https://www.phoenixtapware.com.au/warranty to view the full warranty

While we aim to ensure the specifications shown are correct at time of printing, Phoenix Tapware reserves the right to make modifications without prior notice. Always use the physical product measurements for mark-ups and roughing-in as the line drawing shown may differ from the actual product over time. All measurements are shown in millimetres. Colours may vary from image shown.