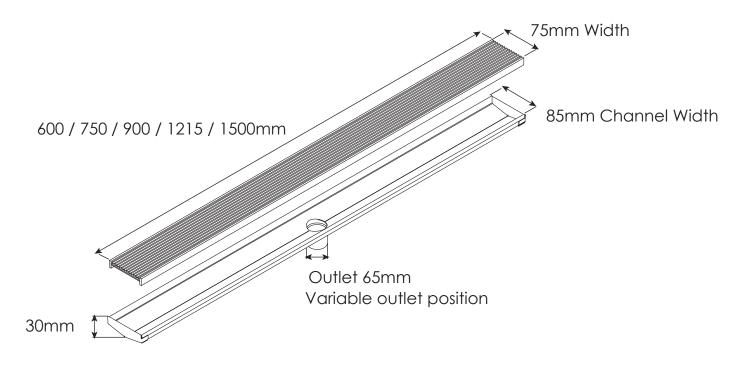

## CHANNEL DRAIN HEELGUARD 75MM OUTLET 65MM

| CODE                          | FINISH                              | LENGTH                  |
|-------------------------------|-------------------------------------|-------------------------|
| 1004661                       | Stainless Steel                     | 600MM                   |
| 1004665                       | Stainless Steel                     | 750MM                   |
| 1004669                       | Stainless Steel                     | 900MM                   |
| 1004673                       | Stainless Steel                     | 1215MM                  |
| 1004677                       | Stainless Steel                     | 1500MM                  |
|                               |                                     |                         |
| CODE                          | FINISH                              | LENGTH                  |
| CODE<br>1004686               | FINISH  Matte Black                 | LENGTH 600MM            |
|                               | 1                                   | -                       |
| 1004686                       | Matte Black                         | 600MM                   |
| 1004686                       | Matte Black Matte Black             | 600MM<br>750MM          |
| 1004686<br>1004690<br>1004694 | Matte Black Matte Black Matte Black | 600MM<br>750MM<br>900MM |