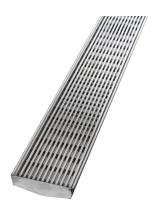

## CHANNEL DRAIN HEELGUARD 75MM OUTLET 65MM

| CODE                          | FINISH                              | LENGTH                  |
|-------------------------------|-------------------------------------|-------------------------|
| 1004661                       | Stainless Steel                     | 600MM                   |
| 1004665                       | Stainless Steel                     | 750MM                   |
| 1004669                       | Stainless Steel                     | 900MM                   |
| 1004673                       | Stainless Steel                     | 1215MM                  |
| 1004677                       | Stainless Steel                     | 1500MM                  |
|                               |                                     |                         |
| CODE                          | FINISH                              | LENGTH                  |
| CODE<br>1004686               | FINISH  Matte Black                 | LENGTH 600MM            |
|                               | 1                                   | -                       |
| 1004686                       | Matte Black                         | 600MM                   |
| 1004686                       | Matte Black Matte Black             | 600MM<br>750MM          |
| 1004686<br>1004690<br>1004694 | Matte Black Matte Black Matte Black | 600MM<br>750MM<br>900MM |