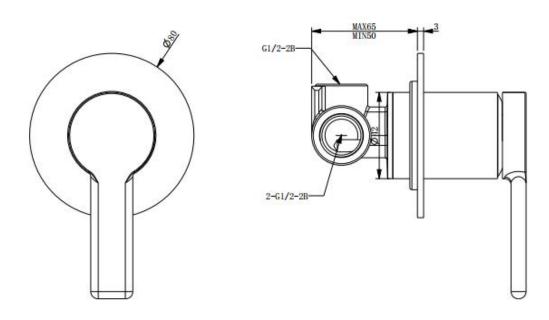

| SPECIFICATIONS |                         |
|----------------|-------------------------|
| SKU            | 1243812                 |
| CARTRIDGE      | Flühs - Germany         |
| CARTRIDGE      | riuns - Germany         |
| AERATOR        | Neoperl - Germany       |
| HOSE           | Neoperl - Germany       |
|                | respen cermany          |
| WATER PRESSURE | Minimum Pressure 150KPA |
|                | Maximum Pressure 500KPA |
|                |                         |
| WARRANTY       | Cartridge: 25 Yrs       |
|                | Labour: 2 Yrs           |

Disclaimer: All products must be installed by Australia licensed plumber or registered trade person. The manufacture reserves the right to vary specifications or delete models without notification. Dimensions are