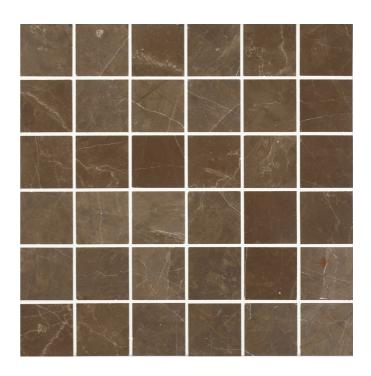

## VINALISA BROWN POLISHED MOSAIC

## 165649 305x305mm

| Colour                 |                   |
|------------------------|-------------------|
| Surface Finish         | Polished Unsealed |
| Country of Origin      | CHN               |
| Undulation             | Flat              |
| Slip Rating            | No Classification |
| Tile Type              | No Classification |
| Tile Thickness         | 8mm               |
| Edge                   | No Classification |
| Wet Barefoot Ramp Test | NA                |
|                        |                   |