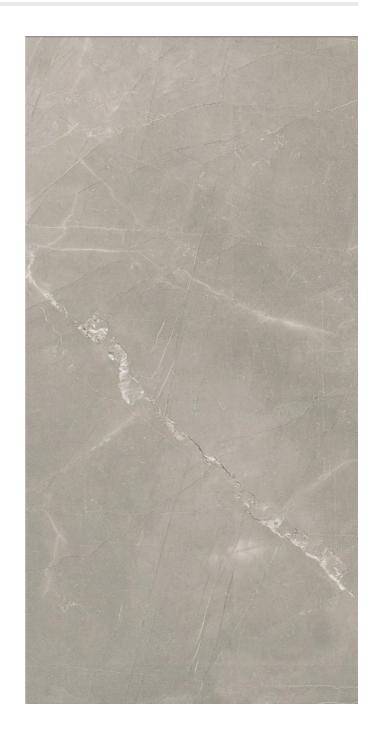

## TIMELESS AMANI GREY MATT TILE

1002230 | 597x297mm

| Range Name                                     | Timeless |
|------------------------------------------------|----------|
| Colour                                         | Grey     |
| Surface Finish                                 | Matt     |
| Exclusive to Beaumonts                         | Yes      |
| Country of Origin                              | ITA      |
| Undulation                                     | Flat     |
| Wear Rating                                    | 3        |
| Slip Rating                                    |          |
| Variation                                      | V2       |
| Tile Type                                      | GL-Porc  |
| Tile Thickness                                 | 10mm     |
| Edge                                           | Rect     |
| Number of Faces                                | 47       |
| Pieces Per Pack                                | 6        |
| Pieces Per Sqm                                 | 5.64     |
| Weight Per Sqm                                 | 22.73kg  |
|                                                |          |
| Wet Barefoot Ramp Test                         | NA       |
| Wet Barefoot Ramp Test Light Reflectance Value | NA       |
| •                                              |          |
| Light Reflectance Value                        |          |