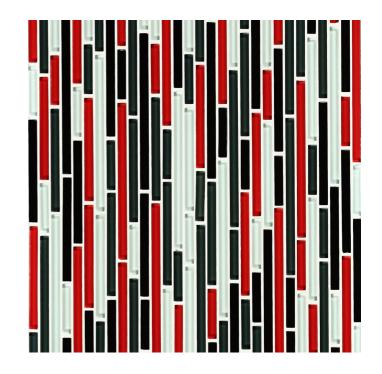

## **BULLET MOD RED MOSAIC**

165606 | 305x305mm

| Colour                 |                   |
|------------------------|-------------------|
| Surface Finish         | Gloss             |
| Country of Origin      | CHN               |
| Undulation             | Flat              |
| Slip Rating            | No Classification |
| Tile Type              | No Classification |
| Tile Thickness         | 8mm               |
| Edge                   | No Classification |
| Wet Barefoot Ramp Test | NA                |
|                        |                   |