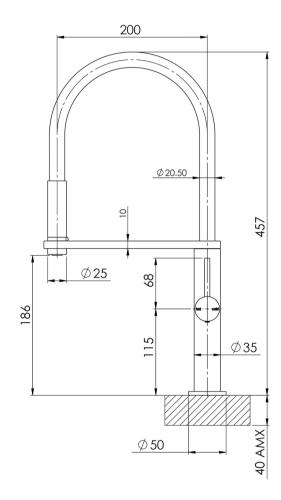

# **SPECIFICATIONS**

### **INFORMATION**

Temperature Rating

1 - 75°C

Pressure Rating 150 - 500KPA