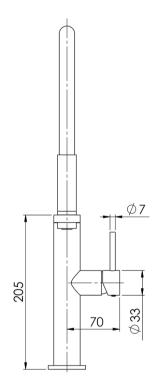

# **SPECIFICATIONS**

### **INFORMATION**

Temperature Rating

1 - 75°C

Pressure Rating 150 - 500KPA