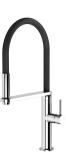

# BLIX FLEXIBLE HOSE SINK MIXER ROUND

#### **AVAILABLE IN**

10473100C Chrome

10473100BN Brushed Nickel

10473100MB

Matte Black