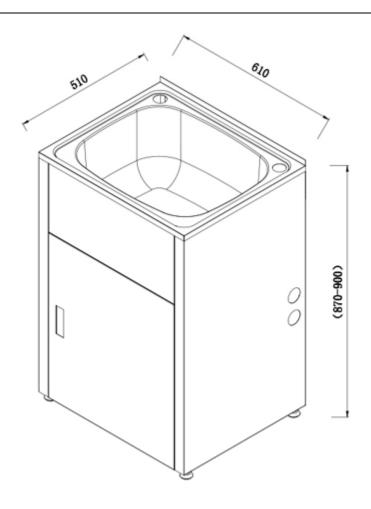

| SPECIFICATIONS  |                                     |
|-----------------|-------------------------------------|
| CWI             | 4242020                             |
| SKU             | 1243939                             |
|                 |                                     |
| RECOMMENDED USE | RESIDENTIAL                         |
| AAATEDIAI       | CTAINLESS STEEL TUD O METAL CADINET |
| MATERIAL        | STAINLESS STEEL TUB & METAL CABINET |
| NAVA DD ANITY   | AF VEARC BERLACEMENT                |
| WARRANTY        | 15 YEARS REPLACEMENT                |