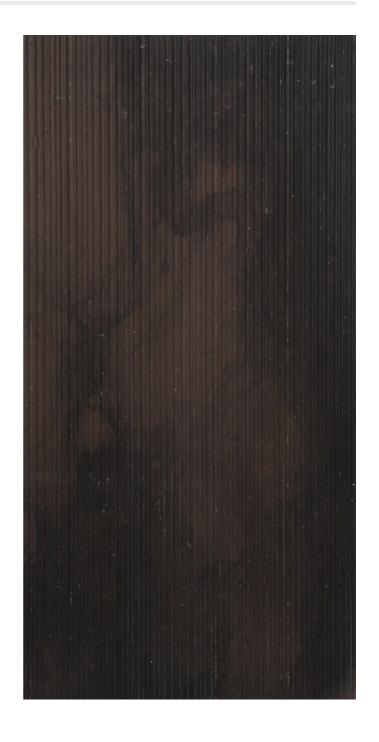

## STREAM MOCHA BROWN HONED

165869 | 600x300mm

| Range Name                   |                   |
|------------------------------|-------------------|
| Colour                       |                   |
| Surface Finish               | Honed             |
| Country of Origin            | CHN               |
| Undulation                   | Structured        |
| Slip Rating                  | No Classification |
| Variation                    |                   |
| Tile Type                    | No Classification |
| Tile Thickness               | 8mm               |
| Edge                         | Pressed           |
| Number of Faces              |                   |
| Pieces Per Pack              |                   |
| Pieces Per Sqm               |                   |
| Weight Per Sqm               |                   |
| Wet Barefoot Ramp Test       | NA                |
| Light Reflectance Value      |                   |
| % Crystalline Silica Content |                   |
| Porosity                     |                   |
|                              |                   |