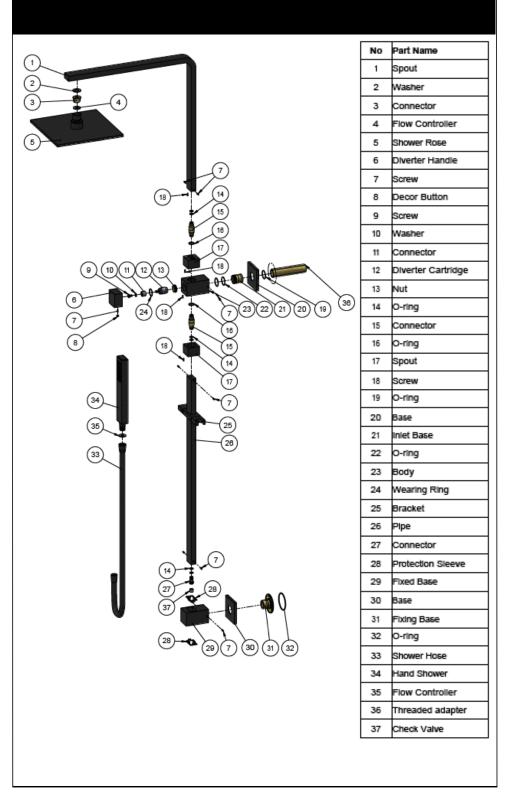

**FEATURES**

- 10 Year warranty
- Flow rate 9 L p/m
- European components and cartridge
- Solid brass construction
- Box Weight 9 kg
- 68mm long 1/2" threaded adapter included

#### CARE

- Do not install tapware using any form of acetone silicones.
- Do not apply physical items (such as tools) directly to product.
- Never use house-hold or commercial detergents, citrus based cleaners, or abrasive cleaners.
- Clean using a mild washing soap solution rinsed, and dry with a soft cloth.
- Check for any product defects before installation.
- Refer to the installation manual for correct installation.

#### CREDENTIALS

- Watermark AS/NZS3718WMKA25013
- Wels Rated 3 Star

## SPECIFICATIONS



## FLOW RATE GRAPH



### TOLERANCES



# MZO2O2 SQUARE SHOWER RAIL SET

# meir.®

### EXPLODED VIEW