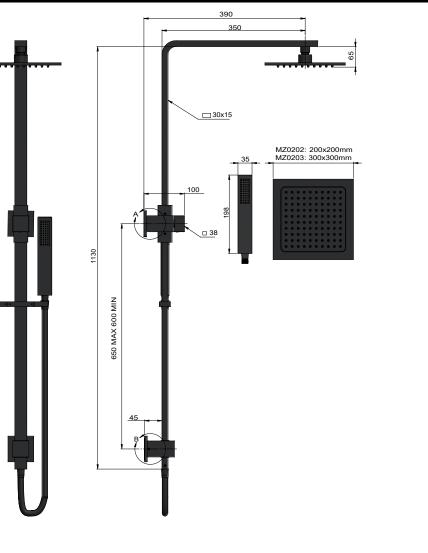

## SPECIFICATIONS

#### **FEATURES**

- 10 Year warranty
- Flow rate 9 L p/m
- European components and cartridge
- Solid brass construction
- Box Weight 9 kg
- 68mm long 1/2" threaded adapter included