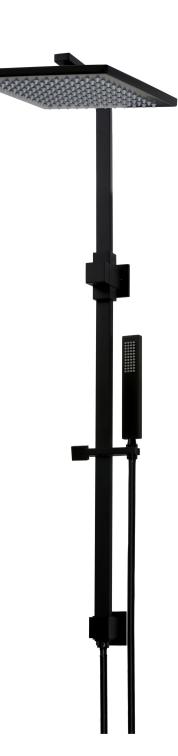

# MZO2O3 SQUARE SHOWER RAIL SET

#### **FEATURES**

- 10 Year warranty
- Flow rate 9 L p/m
- European components and cartridge
- Solid brass construction
- Box Weight 9 kg
- 68mm long 1/2" threaded adapter included