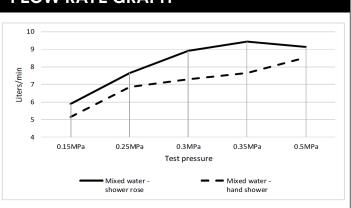

## FLOW RATE GRAPH

#### **FEATURES**

- 10 Year warranty
- Flow rate 9 L p/m
- European components and cartridge
- Solid brass construction
- Box Weight 9 kg
- 68mm long 1/2" threaded adapter included