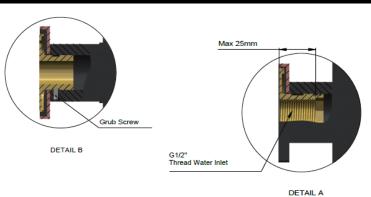

ir.

CHROME MZ0203-C

MATTE BLACK MZ0203

AVAILABLE FINISH

#### **FEATURES**

- 10 Year warranty
- Flow rate 9 L p/m
- European components and cartridge
- Solid brass construction
- Box Weight 9 kg
- 68mm long 1/2" threaded adapter included

#### CARE

- Do not install tapware using any form of acetone silicones.
- Do not apply physical items (such as tools) directly to product.
- Never use house-hold or commercial detergents, citrus based cleaners, or abrasive cleaners.
- Clean using a mild washing soap solution rinsed, and dry with a soft cloth.
- Check for any product defects before installation.
- Refer to the installation manual for correct installation.

#### CREDENTIALS

- Watermark AS/NZS3718WMKA25013
- Wels Rated 3 Star

## SPECIFICATIONS



## FLOW RATE GRAPH



### TOLERANCES



# MZO2O2 SQUARE SHOWER RAIL SET

# meir.®

### EXPLODED VIEW