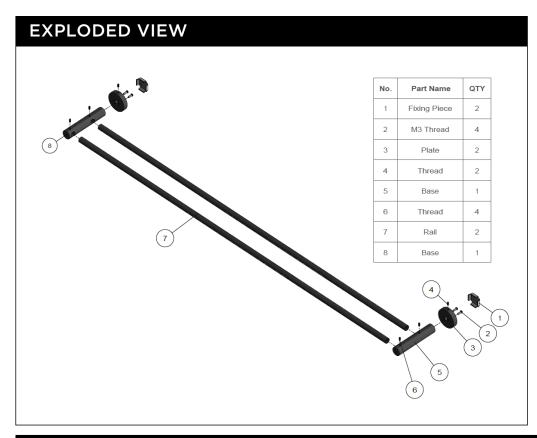

## **FEATURES**

- 10 Year warranty
- · Solid brass construction
- Box Weight 0.9Kg