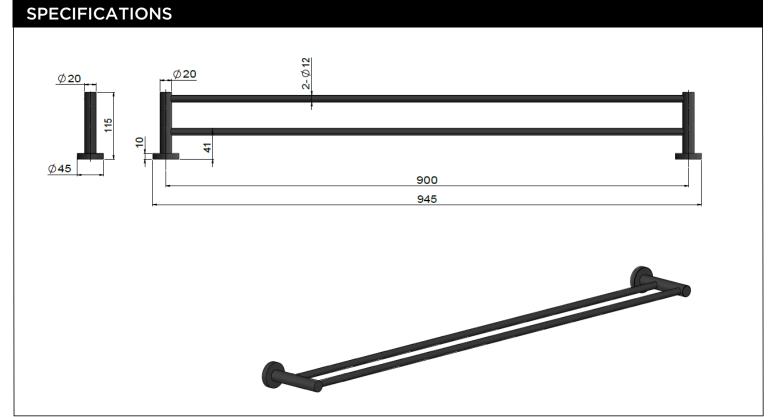

## MR01-R90 ROUND DOUBLE TOWEL RAIL

## meir.



CHAMPAGNE MR01-R90-CH TIGER BRONZE MR01-R90-BB BRUSHED NICKEL MR01-R90 -PVDBN

AVAILABLE FINISHES





## **CARE**

- Do not install tapware using any form of acetone silicones.
- Do not apply physical items (such as tools)directlytoproduct.
- Never use house-hold or commercial detergents, citrus based cleaners, or abrasive cleaners.
- Clean using a mild washing soap solution rinsed, and dry with a soft cloth.
- Check for any product defects before installation.
- Refer to the installation manual for correct installation.

## **FEATURES**

- 10 Year warranty
- · Solid brass construction
- Box Weight 0.9Kg