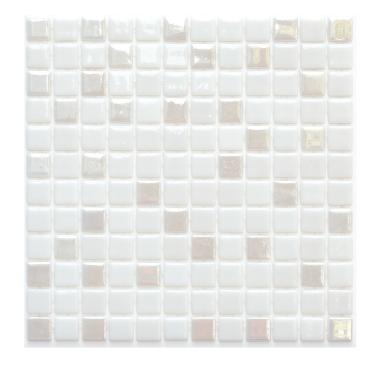

## JASPER WHITE BLEND GLASS NATURAL PRODUCT MIX PEARL GLOSS MOSAIC

#### 1296754 | 515x325mm

| Range Name                        | Jasper      |
|-----------------------------------|-------------|
| Colour                            | White Blend |
| Surface Finish                    | Gloss       |
| Exclusive to Beaumonts            | Yes         |
| Country of Origin                 | TUR         |
| Undulation                        | Flat        |
| Slip Rating                       | NA          |
| Tile Type                         | Glass       |
| Tile Thickness                    | 5.5mm       |
| Edge                              | Pressed     |
| Pieces Per Pack                   | 12          |
| Pieces Per Sqm                    | 6           |
| Weight Per Sqm                    | 10.5kg      |
| Wet Barefoot Ramp Test            | NA          |
| % Crystalline Silica Content 0.0% |             |