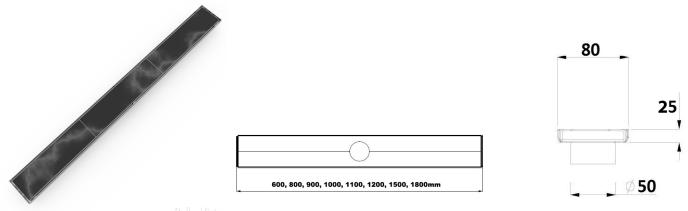

## Specifications:

| Style       | Tile Insert 800mm Shower Grate                                          |
|-------------|-------------------------------------------------------------------------|
| Material    | 304 Grade stainless steel                                               |
| Finish      | Stainless Steel                                                         |
| Dimensions  | 800mm (l) x 80mm (w) x 25mm (d)*                                        |
| Outlet Size | 50mm                                                                    |
| Details     | Suitable for commercial and residential                                 |
|             | Interchangeable grate covers                                            |
|             | Watermark approved                                                      |
|             | Available in 600, 800, 900, 1000, 1100, 1200, 1500 and 1800mm<br>length |
|             | * Depth is for drain body and does not include outlet                   |
| Warranty    | 25-year warranty (refer to <u>bella-vista.net.au</u> for details)       |