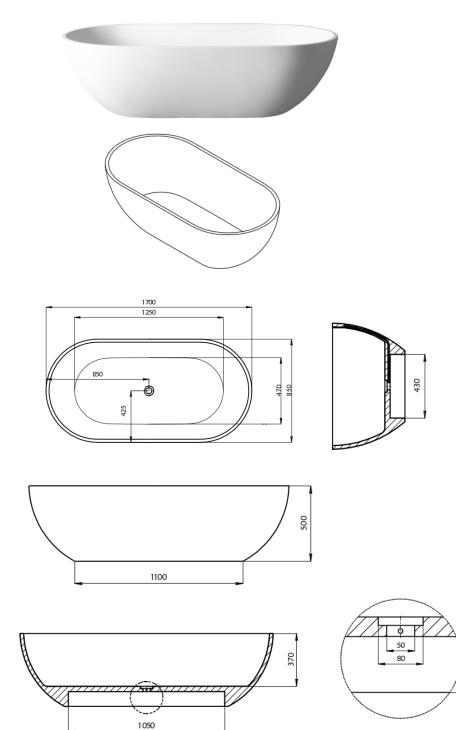

## RS12-1700-AVEO

Free Standing Stone Bath Matte White

KASKADE stone baths & basins Couldn't be better

MATERIAL: KASKADESTONE

FINISH: MATTE

COLOUR: WHITE

**DIMENSIONS:** 1700 x 850 x 500mm

PACKAGE SIZE: 1880x1030x680mm

1. DRAWINGS ARE NOT TO SCALE

2. DIMENSIONS ARE IN MILLIMETERS

3. AS ALL KASKADE PRODUCTS ARE HAND FINISHED A  $\pm\,5\text{MM}$  TOLERANCE IS ALLOWED

COPYRIGH (CAPPLIES DUPLICATION OF THIS DRAWING OR ANY SPECIFIC DESIGN FEATURES IS NOT PERMITTED WITHOUT WRITTEN AUTHORITY. "COMMERCIAL CONFIDENTIALITY" IS ASSUMED AND REQUIRED.