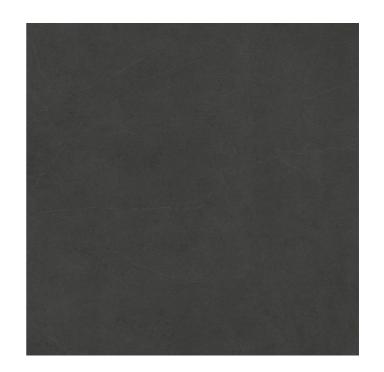

#### SYRUS STONE CHARCOAL MATT TILE

#### 1237053 | 500x500mm

| Range Name                   | Syrus Stone  |
|------------------------------|--------------|
| Colour                       | Charcoal     |
| Surface Finish               | Matt         |
| Exclusive to Beaumonts       | Yes          |
| Country of Origin            | AUS          |
| Undulation                   | Flat         |
| Wear Rating                  | 4            |
| Slip Rating                  | P2           |
| Variation                    | V2           |
| Tile Type                    | GL-Vit       |
| Tile Thickness               | 8mm          |
| Edge                         | Pressed      |
| Number of Faces              | 6            |
| Pieces Per Pack              | 6            |
| Pieces Per Sqm               | 4            |
| Weight Per Sqm               | 17.2kg       |
| Wet Barefoot Ramp Test       |              |
| Light Reflectance Value      | 11.5         |
| % Crystalline Silica Content | 15-25%       |
| Porosity                     | > 0.5% <= 3% |
|                              |              |