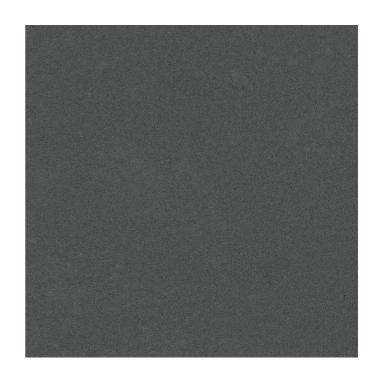

## INFINITE CHARCOAL MATT TILE

1235672 | 300x300mm

| Range Name                   | Infinite    |
|------------------------------|-------------|
| Colour                       | Charcoal    |
| Surface Finish               | Matt        |
| Exclusive to Beaumonts       | Yes         |
| Country of Origin            | CHN         |
| Undulation                   | Flat        |
| Wear Rating                  | 3           |
| Slip Rating                  |             |
| Variation                    | V3          |
| Tile Type                    | Monocottura |
| Tile Thickness               | 8.5mm       |
| Edge                         | Pressed     |
| Number of Faces              | 999         |
| Pieces Per Pack              | 12          |
| Pieces Per Sqm               | 11.11       |
| Weight Per Sqm               | 16.67kg     |
| Wet Barefoot Ramp Test       |             |
| Light Reflectance Value      |             |
| % Crystalline Silica Content | 32.00%      |
| Porosity                     | > 3% <= 6%  |
|                              |             |