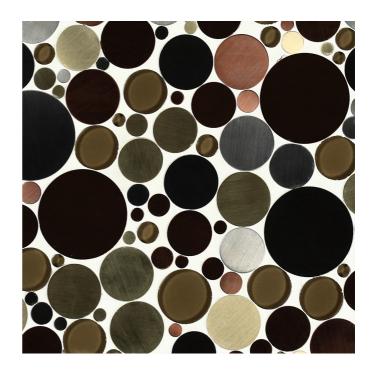

## **BUBBLES AMETHYST MOSAIC**

165932 | 300x300mm

| Colour                 |                   |
|------------------------|-------------------|
| Surface Finish         | Various           |
| Country of Origin      | CHN               |
| Undulation             | Flat              |
| Slip Rating            | No Classification |
| Tile Type              | No Classification |
| Tile Thickness         | 8mm               |
| Edge                   | No Classification |
| Wet Barefoot Ramp Test | NA                |
|                        |                   |