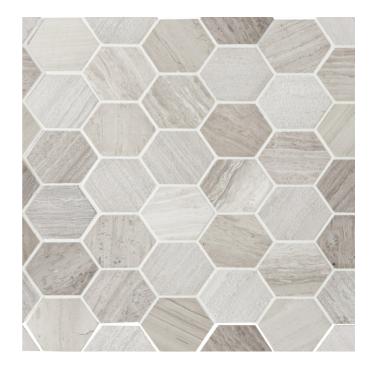

## SIROCCO CONCRETE HEX MOSAIC

1000188 | 300x300mm

| Colour                 |                   |
|------------------------|-------------------|
| Surface Finish         | Honed             |
| Country of Origin      | CHN               |
| Undulation             | No Classification |
| Slip Rating            | No Classification |
| Tile Type              | No Classification |
| Tile Thickness         | 7mm               |
| Edge                   | No Classification |
| Pieces Per Pack        | 5                 |
| Wet Barefoot Ramp Test | NA                |
|                        |                   |